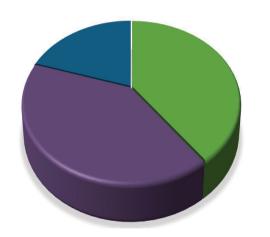

## **KEY FEATURES**

- Rapid establishment
- Shade Tolerant
- Rich, dark green colour

**Application Rate:** 1.8 kg/100m<sup>2</sup>

4 lbs/1,000ft<sup>2</sup>

**Germination:** 7-21 days

- 40% Perennial Ryegrass
- 40% Creeping Red Fescue
- 20% Kentucky Bluegrass